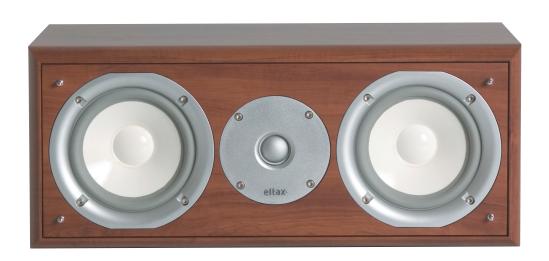

## **Monitor Centre**

System

Long term Max power Short term Max power

Frequency range +/- 4 dB Sensitivity (2,83V / 1M)

Impedance

Tweeter Woofer

Dimensions (HxWxD)

Weight

2 way bass reflex

120W 240W

50-22,000Hz

89dB 4-8 Ohm

25 mm soft dome 2 x 130 mm, shielded 195 x 450 x 230mm

7.5Kg

Beech

Calvados

Black