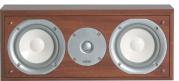

## **Monitor Centre**

System

Long term Max power Short term Max power

Frequency range +/- 4 dB Sensitivity (2,83V / 1M)

Impedance

Tweeter Woofer

Dimensions (HxWxD)

Weight

2 way bass reflex

120W 240W

50-22,000Hz

89dB 4-8 Ohm

25 mm soft dome 2 x 130 mm, shielded 195 x 450 x 230mm

7.5Kg

Beech

Calvados

Black