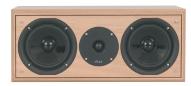

## **Monitor Centre**

System

Long term Max power Short term Max power

Frequency range +/- 4 dB Sensitivity (2,83V / 1M)

Impedance

Tweeter Woofer

Dimensions (HxWxD)

Weight

2 way bass reflex

120W 240W

50-22,000Hz

89dB 4-8 Ohm

25 mm soft dome 2 x 130 mm, shielded 195 x 450 x 230mm

7.5Kg

Beech

Calvados

Black